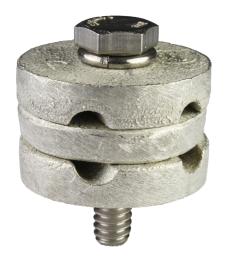

## Introducing the Fence Fabric Ground Clamps

Easily attached to the wire mesh of a chain link fence (acceptable on barbed wire too), our newest addition to The Grounding Superstore™ makes fence grounding a breeze! The unique design allows the clamp to form a connection at virtually any angle. Five different sizes cover from #8 conductor up to 2/0. Installed using a standard torque wrench, these clamps are perfect for electrical or substation contractors looking for an easy and effective way to ground their fences.