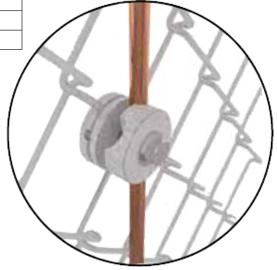

## Introducing the Fence Fabric Ground Clamps

Easily attached to the wire mesh of a chain link fence (acceptable on barbed wire too), our newest addition to The Grounding Superstore™ makes fence grounding a breeze! The unique design allows the clamp to form a connection at virtually any angle. Five different sizes cover from #8 conductor up to 2/0. Installed using a standard torque wrench, these clamps are perfect for electrical or substation contractors looking for an easy and effective way to ground their fences.